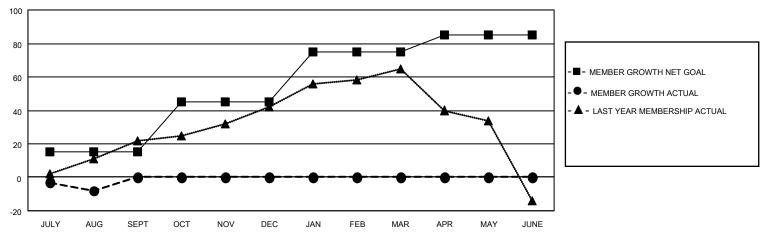

## District 4 L4

| Clubs         |               |             |               | Members               |                       |                         |                                                    |  |
|---------------|---------------|-------------|---------------|-----------------------|-----------------------|-------------------------|----------------------------------------------------|--|
|               | RESULTS FOR   | R 2020-2021 |               | RESULTS FOR 2020-2021 |                       |                         |                                                    |  |
| QUARTER       | NEW CLUB GOAL | NEW CLUBS   | DROPPED CLUBS | QUARTER MEMB          | ER GROWTH NET<br>GOAL | MEMBER GROWTH<br>ACTUAL | DROPPED<br>MEMBERS ACTUAL<br>(including transfers) |  |
| JULY/AUG/SEPT | 0             | 0           | 0             | JULY/AUG/SEPT         | 15                    | 12                      | 18                                                 |  |
| OCT/NOV/DEC   | 0             | 0           | 0             | OCT/NOV/DEC           | 30                    | 0                       | 0                                                  |  |
| JAN/FEB/MAR   | 1             | 0           | 0             | JAN/FEB/MAR           | 30                    | 0                       | 0                                                  |  |
| APR/MAY/JUNE  | 1             | 0           | 0             | APR/MAY/JUNE          | 10                    | 0                       | 0                                                  |  |